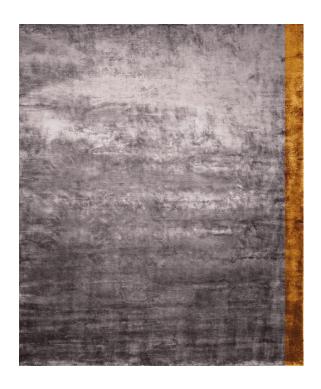

## Rug Color Block Purple

Rug ID TRL1594

Material bamboo silk 100%

Pile Height 5mm

Technique hand-loom

Size Options

250x300cm

270x360cm

## Color Options

TRL1590 Color Block Beige

TRL1591 Color Block Silver

TRL1592 Color Block Lavanda

TRL1593 Color Block Gold

TRL1594 Color Block Purple

TRL1596 Color Block Deep Blue

TRL1595 Color Block Black