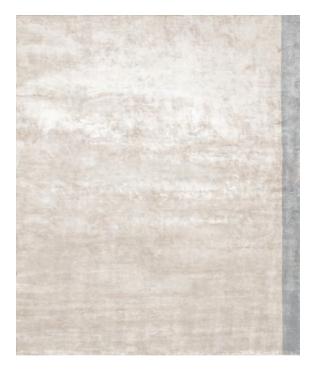

## Color Block Collection **Rug Color Block** Silver

## **Color Block Collection**

The Color Block collection is a minimalist collection that serves as the foundation for the aesthetic vision of the Tapis Rouge brand. Calm and gentle tones quickly bring impact to your room for people who appreciate minimalism in any form. The smooth color scheme creates a crisp, sophisticated and refined look.

The Color-Block collection rugs are made from the finest quality material, 100% bamboo silk, with sandy tones of silk and a vast spectrum of nuances. Due to the varying heights of the weave row of the rug, certain types of monochromatic rugs have a welt effect. Hand-knotted rugs are woven in Nepal using the traditional unique techniques of the local artisans.