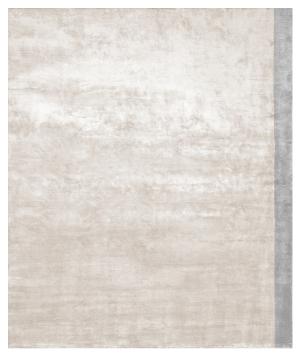

## Rug Color Block Silver

270x360cm

| Rug ID<br>Material<br>Pile Height<br>Technique | TRL1591<br>bamboo silk 100%<br>5mm<br>hand-loom |
|------------------------------------------------|-------------------------------------------------|
| Size Options                                   |                                                 |

## **Color Block Collection**

250x300cm

The Color Block collection is a minimalist collection that serves as the foundation for the aesthetic vision of the Tapis Rouge brand. Calm and gentle tones quickly bring impact to your room for people who appreciate minimalism in any form. The smooth color scheme creates a crisp, sophisticated and refined look.

300x400cm

25x25cm

The Color-Block collection rugs are made from the finest quality material, 100% bamboo silk, with sandy tones of silk and a vast spectrum of nuances. Due to the varying heights of the weave row of the rug, certain types of monochromatic rugs have a welt effect.