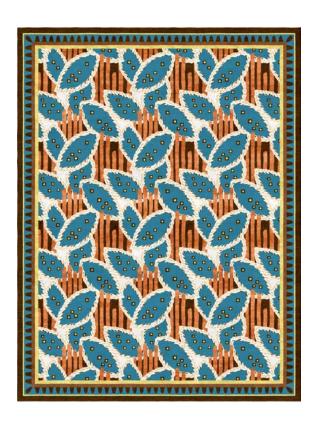

## Rug Lalibela

Rug ID TR1461

Material wool 76%, silk 24% Knot Density 150 knots/inch²

Pile Height 4mm

Technique hand-knotted

Size Options

150x245cm

250x300cm

## **Archive Collection**

This collection, consisting of a restoration from vintage designs of historic Art Deco rugs, emerged from a collaboration for a private design project. Using Art Deco elements to evoke a sense of a lost era, the rugs are made of wool and silk.

Photographs of the fabric print were used as a basis to create an Art Deco rug for the Archive collection. Antique furniture complemented the details of the rug designs.

Art deco rugs have become our pride. The rug recipe has enriched our design bank with interesting solutions in rug design. Wool and silk always create a masterpiece effect, especially when we do deep shades combined with patterns, borders and accent details in the rug design.