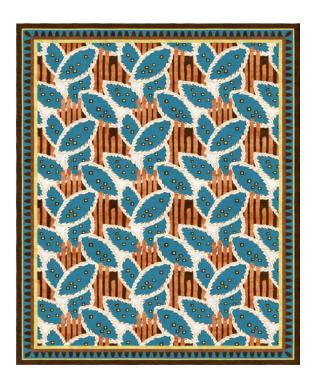

## Rug Lalibela

Rug ID TR1461

Material wool 76%, silk 24% Knot Density 150 knots/inch²

Pile Height 4mm

Technique hand-knotted

Size Options

250x300cm

270x360cm

## Archive Collection

This collection, consisting of a restoration from vintage designs of historic Art Deco rugs, emerged from a collaboration for a private design project. Using Art Deco elements to evoke a sense of a lost era, the rugs are made of wool and silk.

Photographs of the fabric print were used as a basis to create an Art Deco rug for the Archive collection. Antique furniture complemented the details of the rug designs.

Art deco rugs have become our pride. The rug recipe has enriched our design bank with interesting solutions in rug design. Wool and silk always create a masterpiece effect, especially when we do deep shades combined with patterns, borders and accent details in the rug design.