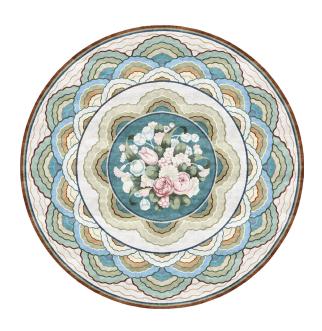

## Rug Leleu Anette Efflorescence

Rug ID TR1221R Material silk 100%

Knot Density 150 knots/inch<sup>2</sup>

Pile Height 3mm

Technique hand-knotted

Size Options

D 250cm

D 270cm

## **Archive Collection**

This collection, consisting of a restoration from vintage designs of historic Art Deco rugs, emerged from a collaboration for a private design project. Using Art Deco elements to evoke a sense of a lost era, the rugs are made of wool and silk.