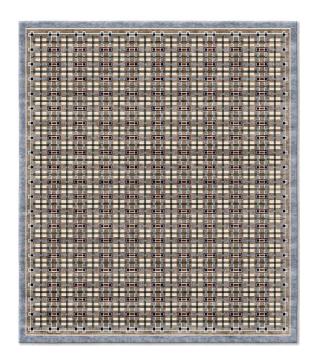

## Rug Leleu Chivalry Grey

Rug ID TR1385

Material wool 64%, silk 36% Knot Density 100 knots/inch²

Pile Height 4mm

Technique hand-knotted

Size Options

150x245cm

250x300cm

## Archive Collection

This collection, consisting of a restoration from vintage designs of historic Art Deco rugs, emerged from a collaboration for a private design project. Using Art Deco elements to evoke a sense of a lost era, the rugs are made of wool and silk.

Photographs of the fabric print were used as a basis to create an Art Deco rug for the Archive collection. Antique furniture complemented the details of the rug designs.

Art deco rugs have become our pride. The rug recipe has enriched our design bank with interesting solutions in rug design. Wool and silk always create a masterpiece effect, especially when we do deep shades combined with patterns, borders and accent details in the rug design.