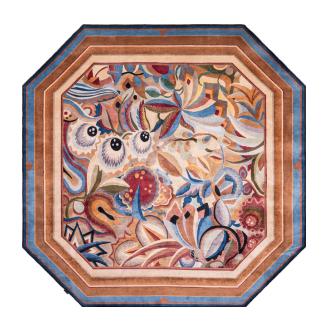

## Rug Leleu Pauline Orangery

Rug ID TR1202 Material silk 100%

Knot Density 150 knots/inch<sup>2</sup>

Pile Height 4mm

Technique hand-knotted

Size Options

D 200cm

D 280cm

## Archive Collection

This collection, consisting of a restoration from vintage designs of historic Art Deco rugs, emerged from a collaboration for a private design project. Using Art Deco elements to evoke a sense of a lost era, the rugs are made of wool and silk.

Photographs of the fabric print were used as a basis to create an Art Deco rug for the Archive collection. Antique furniture complemented the details of the rug designs.

Art deco rugs have become our pride. The rug recipe has enriched our design bank with interesting solutions in rug design. Wool and silk always create a masterpiece effect, especially when we do deep shades combined with patterns, borders and accent details in the rug design.