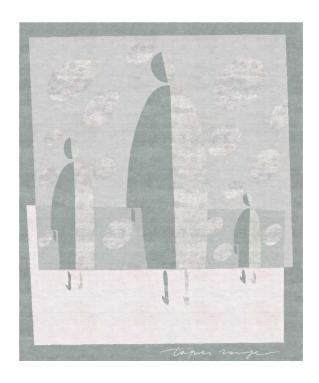

## Rug Men

Rug ID TR1439

Material wool 74%, silk 26% Knot Density 100 knots/inch² Pile Height 6 – 10mm

Technique hand-knotted

Size Options

150x245cm

250x300cm

270x360cm

## Frozen Collection

Images of a true Russian winter, icy air, crunching snow beneath your feet, magnificent ice on the river, shimmering in the sunlight, snowflakes melting in your palm, form the foundation of the collection.

The white snow, like a blank piece of paper, conveys peace and purity. Nature and time seem to stand still in anticipation of new life and transformation.

The world we live in has changed dramatically in recent decades. Digital technology has provided convenience and benefits, but it has also replaced basic and vital values like living conversation and connection with nature. The Soviet-era buildings and artworks that surround us now are trapped in time, transporting us emotionally to a society in which communion with nature was essential.