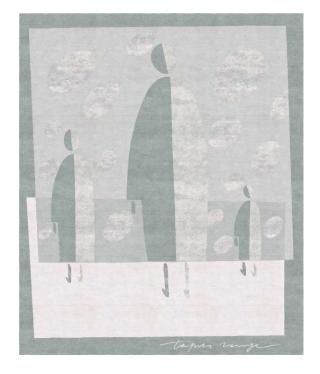

## Ambiance Collection Rug Men

| Rug ID       | TR1439                      |
|--------------|-----------------------------|
| Material     | wool 74% , silk 26%         |
| Knot Density | 100 knots/inch <sup>2</sup> |
| Pile Height  | 6 – 10mm                    |
| Technique    | hand-knotted                |
|              |                             |

## Ambiance Collection

Size Options

The Ambiance Collection was born from a travel journal; Notes of textures, colors and materials, of which the imprint in memory slowly fades, synthesizes and crystallizes into new forms.

These hand-knotted rugs are made from high-quality silk and New Zealand wool, and feature graphic lines and geometric patterns playing on different levels of contrast to add a dynamic touch.

The collection is available in a range of warm, neutral tones, including yellow, beige, and blue, making it easy to find the perfect match for every interior design project.