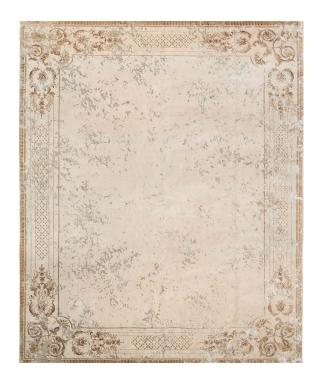

## Rug Ornate Stucco Antique White

Rug ID TR2115

Material wool 73%, blend silk 27%

Knot Density 100 knots/inch<sup>2</sup>

Pile Height 4mm

Technique hand-knotted

Size Options

250x300cm

## Modern Classics Collection

A contemporary take on traditional designs ranging from Persian damask to French floral ornaments, presented in current color schemes. The collection evokes a sense of antiquity and historical tradition. The Modern Classics rug's fine artisanship in the details makes it both familiar and unusual.

The rug instantly links to tradition, but interesting approaches in the technique of the rug, such as the varying heights, carving, working with the colors inside the design, and a combination of wool and silk, give the rug uniqueness.