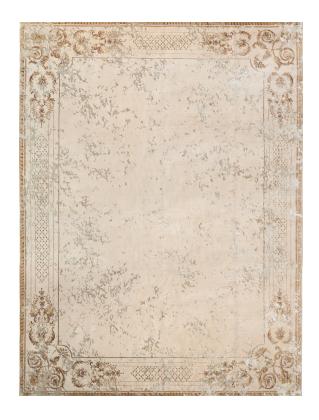

## Rug Ornate Stucco Antique White

Rug ID TR2115

Material wool 73%, blend silk 27%

Knot Density 100 knots/inch<sup>2</sup>

Pile Height 4mm

Technique hand-knotted

Size Options

150x245cm

## Modern Classics Collection

A contemporary take on traditional designs ranging from Persian damask to French floral ornaments, presented in current color schemes. The collection evokes a sense of antiquity and historical tradition. The Modern Classics rug's fine artisanship in the details makes it both familiar and unusual.

The rug instantly links to tradition, but interesting approaches in the technique of the rug, such as the varying heights, carving, working with the colors inside the design, and a combination of wool and silk, give the rug uniqueness.

## Color Options

TR1440 Ornate Stucco Deep Blue

TR2115 Ornate Stucco Antique White