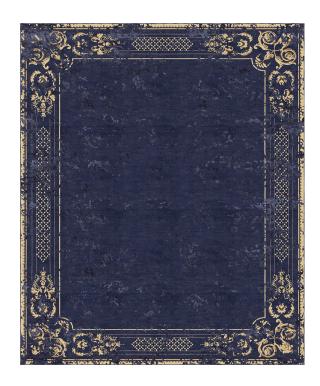

## Rug Ornate Stucco Deep Blue

Rug ID TR1440

Material wool 73%, blend silk 27%

Knot Density 100 knots/inch<sup>2</sup>

Pile Height 4mm

Technique hand-knotted

Size Options

250x300cm

## Color Options

TR1440 Ornate Stucco Deep Blue

TR2115
Ornate Stucco Antique White