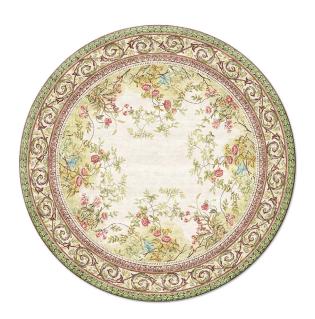

## Rug Rosemont Circle

Rug ID TR1545R Material silk 100%

Knot Density 200 knots/inch<sup>2</sup>

Pile Height 3mm

Technique hand-knotted

Size Options

D 280cm

D 300cm

## Modern Classics Collection

A contemporary take on traditional designs ranging from Persian damask to French floral ornaments, presented in current color schemes. The collection evokes a sense of antiquity and historical tradition. The Modern Classics rug's fine artisanship in the details makes it both familiar and unusual.

The rug instantly links to tradition, but interesting approaches in the technique of the rug, such as the varying heights, carving, working with the colors inside the design, and a combination of wool and silk, give the rug uniqueness.