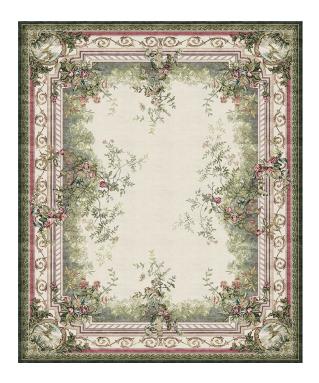

## Rug Rosemont

Rug ID TR1546

Material wool 100%

Knot Density 200 knots/inch²

Pile Height 6mm

Technique hand-knotted

Size Options

250x300cm

270x360cm

300x400cm

25x25cm

## Modern Classics Collection

A contemporary take on traditional designs ranging from Persian damask to French floral ornaments, presented in current color schemes. The collection evokes a sense of antiquity and historical tradition. The Modern Classics rug's fine artisanship in the details makes it both familiar and unusual.

The rug instantly links to tradition, but interesting approaches in the technique of the rug, such as the varying heights, carving, working with the colors inside the design, and a combination of wool and silk, give the rug uniqueness.