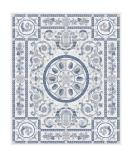

|
| (250x300cm)                                                    | (270x360cm) (300x400cm) (25x25cm)                                         |

## Modern Classics Collection

A contemporary take on traditional designs ranging from Persian damask to French floral ornaments, presented in current color schemes. The collection evokes a sense of antiquity and historical tradition. The Modern Classics rug's fine artisanship in the details makes it both familiar and unusual.

The rug instantly links to tradition, but interesting approaches in the technique of the rug, such as the varying heights, carving, working with the colors inside the design, and a combination of wool and silk, give the rug uniqueness.

## **Color Options**



TR1664 Royal Arfa Ochre



TR2117 Royal Arfa Blue