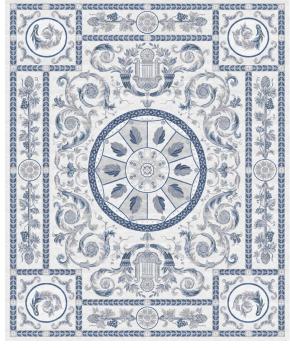

## Rug Royal Arfa Blue

| Rug ID<br>Material<br>Knot Density<br>Pile Height<br>Technique | TR2117<br>silk 100%<br>300 knots/inch <sup>2</sup><br>2mm<br>hand-knotted |
|----------------------------------------------------------------|---------------------------------------------------------------------------|
| Size Options                                                   |                                                                           |
| (250x300cm)                                                    | (270x360cm) (300x400cm) (25x25cm)                                         |

## Modern Classics Collection

A contemporary take on traditional designs ranging from Persian damask to French floral ornaments, presented in current color schemes. The collection evokes a sense of antiquity and historical tradition. The Modern Classics rug's fine artisanship in the details makes it both familiar and unusual.

The rug instantly links to tradition, but interesting approaches in the technique of the rug, such as the varying heights, carving, working with the colors inside the design, and a combination of wool and silk, give the rug uniqueness.