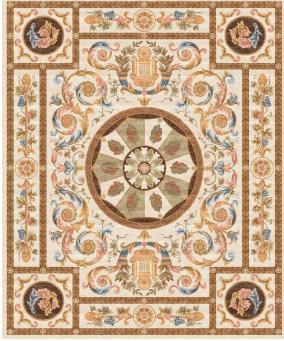

# Rug Royal Arfa Ochre

| Rug ID<br>Material<br>Knot Density<br>Pile Height<br>Technique | TR1664<br>silk 100%<br>300 knots/inch <sup>2</sup><br>2mm<br>hand-knotted |
|----------------------------------------------------------------|---------------------------------------------------------------------------|
| Size Options                                                   |                                                                           |
| (250x300cm)                                                    | 270x360cm) (300x400cm) (25x25cm)                                          |

#### Modern Classics Collection

A contemporary take on traditional designs ranging from Persian damask to French floral ornaments, presented in current color schemes. The collection evokes a sense of antiquity and historical tradition. The Modern Classics rug's fine artisanship in the details makes it both familiar and unusual.

The rug instantly links to tradition, but interesting approaches in the technique of the rug, such as the varying heights, carving, working with the colors inside the design, and a combination of wool and silk, give the rug uniqueness.

### **Color Options**

TR1664 Royal Arfa Ochre

TR2117 Royal Arfa Blue