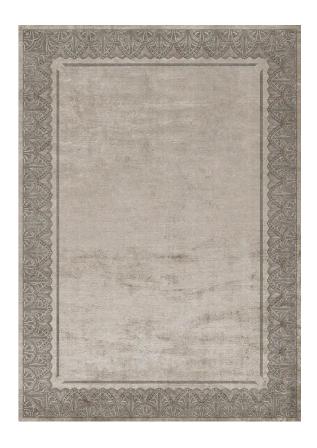

## Rug Savoy Smoky Grey

Rug ID TR1014

Material wool 25%, silk 75% Knot Density 150 knots/inch²

Pile Height 6mm

Technique hand-knotted

Size Options

150x245cm

250x300cm

## Modern Classics Collection

A contemporary take on traditional designs ranging from Persian damask to French floral ornaments, presented in current color schemes. The collection evokes a sense of antiquity and historical tradition. The Modern Classics rug's fine artisanship in the details makes it both familiar and unusual.

The rug instantly links to tradition, but interesting approaches in the technique of the rug, such as the varying heights, carving, working with the colors inside the design, and a combination of wool and silk, give the rug uniqueness.