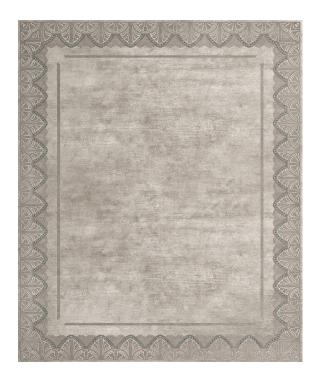

## Rug Savoy Smoky Grey

Rug ID TR1014

Material wool 25%, silk 75% Knot Density 150 knots/inch²

Pile Height 6mm

Technique hand-knotted

Size Options

250x300cm

270x360cm

300x400cm

25x25cm