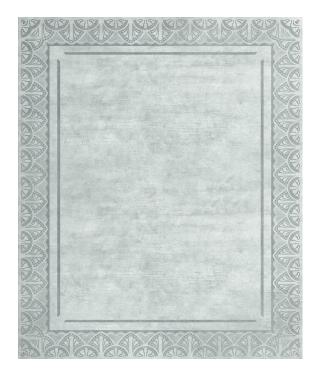

## Rug Savoy Stone Blue

Rug ID TR2116

Material wool 25%, silk 75% Knot Density 150 knots/inch²

Pile Height 4mm

Technique hand-knotted

Size Options

250x300cm

270x360cm

300x400cm

25x25cm