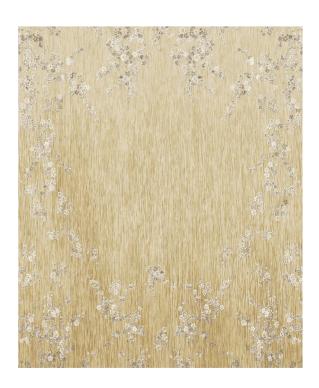

## Rug Blossom

Rug ID TR2051

Material wool 86%, silk 14% Knot Density 100 knots/inch² Pile Height 6 – 8mm

Technique hand-knotted

Size Options

250x300cm

270x360cm

300x400cm

## **Fabulous Collection**

In the Fabulous rug collection, marvelous plants intertwine in magical hues, mystical branches and rays of light passing through the fairy forest creating new gradations.

The richness of wool and silk threads in the weave of the Fabulous rug makes interiors full of life. The unique patterns of the rugs surprise with their sophistication and simplicity at the same time.