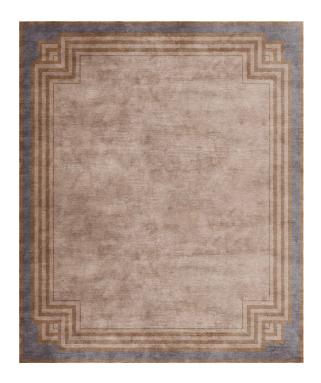

## Sinfonia Bronzo

Rug ID TR2231

Material bamboo silk 100% Knot Density 80 knots/inch²

Pile Height 6mm

Technique hand-knotted

Size Options

250x300cm

270x360cm

## Color Options

TR2232 Sinfonia Blu

TR2230 Sinfonia Marrone

TR2231 Sinfonia Bronzo