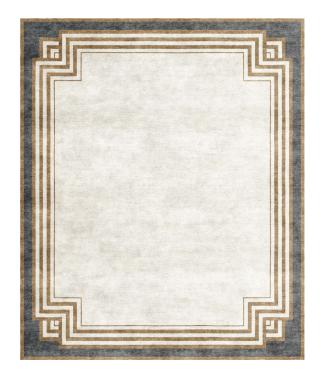

## Sinfonia Marrone

Rug ID TR2230

Material bamboo silk 100% Knot Density 80 knots/inch²

Pile Height 6mm

Technique hand-knotted

Size Options

250x300cm

270x360cm