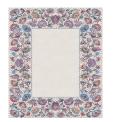

## Rug Charlotte Aqumarine

| Rug ID        | TR2241                          |
|---------------|---------------------------------|
| Material      | wool 55%, silk 45%              |
| Knot Density  | 100 knots/inch <sup>2</sup>     |
| Pile Height   | 3 – 4mm                         |
| Technique     | hand-knotted                    |
|               |                                 |
|               |                                 |
|               |                                 |
| Size Options  |                                 |
| (250x300cm) ( | 270x360cm (300x400cm) (25x25cm) |

## Dentelle Collection

Adapting traditional Richelieu lace patterns into delicate and luxurious rugs of exceptional quality. The combination of wool and silk, in a neutral color palette, will give your interior a unique flavor of something unusual in the use of classic ornaments in the rug.

The Richelieu lace design in the borders or center of the rug composition is the inspiration for the collection. We created a fabric effect from the carpet and laid it at your feet, giving your interior a unique appearance.