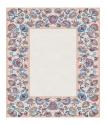

## Rug Charlotte Aqumarine

| Rug ID        | TR2241                          |
|---------------|---------------------------------|
| Material      | wool 55%, silk 45%              |
| Knot Density  | 100 knots/inch <sup>2</sup>     |
| Pile Height   | 3 – 4mm                         |
| Technique     | hand-knotted                    |
|               |                                 |
|               |                                 |
|               |                                 |
| Size Options  |                                 |
| (250x300cm) ( | 270x360cm (300x400cm) (25x25cm) |

## Dentelle Collection

Adapting traditional Richelieu lace patterns into delicate and luxurious rugs of exceptional quality. The combination of wool and silk, in a neutral color palette, will give your interior a unique flavor of something unusual in the use of classic ornaments in the rug.

The Richelieu lace design in the borders or center of the rug composition is the inspiration for the collection. We created a fabric effect from the carpet and laid it at your feet, giving your interior a unique appearance.