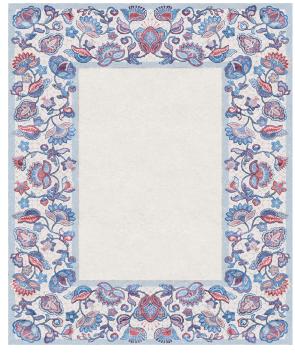

## Rug Charlotte Aqumarine

| Rug ID        | TR2241                          |
|---------------|---------------------------------|
| Material      | wool 55%, silk 45%              |
| Knot Density  | 100 knots/inch <sup>2</sup>     |
| Pile Height   | 3 – 4mm                         |
| Technique     | hand-knotted                    |
|               |                                 |
|               |                                 |
|               |                                 |
| Size Options  |                                 |
| (250x300cm) ( | 270x360cm (300x400cm) (25x25cm) |

## **Color Options**

TR1355 Charlotte Terrestre

TR1356 Charlotte Blanc

TR2241 Charlotte Aqumarine

TR2242 Charlotte Cherry

TR2243 Charlotte Indigo

TR2244 Charlotte Peach