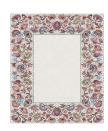

## Rug Charlotte Aqumarine

| Rug ID        | TR2241                          |
|---------------|---------------------------------|
| Material      | wool 55%, silk 45%              |
| Knot Density  | 100 knots/inch <sup>2</sup>     |
| Pile Height   | 3 – 4mm                         |
| Technique     | hand-knotted                    |
|               |                                 |
|               |                                 |
|               |                                 |
| Size Options  |                                 |
| (250x300cm) ( | 270x360cm (300x400cm) (25x25cm) |

## Dentelle Collection

Adapting traditional Richelieu lace patterns into delicate and luxurious rugs of exceptional quality. The combination of wool and silk, in a neutral color palette, will give your interior a unique flavor of something unusual in the use of classic ornaments in the rug.

The Richelieu lace design in the borders or center of the rug composition is the inspiration for the collection. We created a fabric effect from the carpet and laid it at your feet, giving your interior a unique appearance.