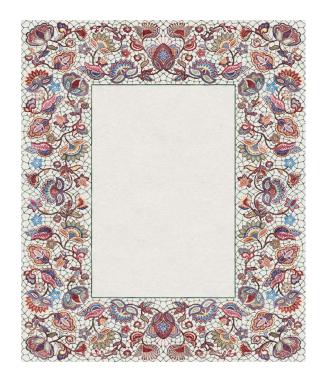

## Rug Charlotte Cherry

Rug ID TR2242

Material wool 55%, silk 45% Knot Density 100 knots/inch²

Pile Height 3 – 4mm
Technique hand-knotted

Size Options

250x300cm

270x360cm

300x400cm

## **Dentelle Collection**

Adapting traditional Richelieu lace patterns into delicate and luxurious rugs of exceptional quality. The combination of wool and silk, in a neutral color palette, will give your interior a unique flavor of something unusual in the use of classic ornaments in the rug.

The Richelieu lace design in the borders or center of the rug composition is the inspiration for the collection. We created a fabric effect from the carpet and laid it at your feet, giving your interior a unique appearance.