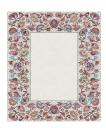

## Rug Charlotte Cherry

Rug ID TR2242

Material wool 55%, silk 45% Knot Density 100 knots/inch²

Pile Height 3 – 4mm
Technique hand-knotted

Size Options

250x300cm

270x360cm

300x400cm

## **Dentelle Collection**

Adapting traditional Richelieu lace patterns into delicate and luxurious rugs of exceptional quality. The combination of wool and silk, in a neutral color palette, will give your interior a unique flavor of something unusual in the use of classic ornaments in the rug.

The Richelieu lace design in the borders or center of the rug composition is the inspiration for the collection. We created a fabric effect from the carpet and laid it at your feet, giving your interior a unique appearance.