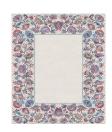

## Rug Charlotte Cherry

Rug ID TR2242

Material wool 55%, silk 45% Knot Density 100 knots/inch²

Pile Height 3 – 4mm
Technique hand-knotted

Size Options

250x300cm

270x360cm

300x400cm

## **Dentelle Collection**

Adapting traditional Richelieu lace patterns into delicate and luxurious rugs of exceptional quality. The combination of wool and silk, in a neutral color palette, will give your interior a unique flavor of something unusual in the use of classic ornaments in the rug.

The Richelieu lace design in the borders or center of the rug composition is the inspiration for the collection. We created a fabric effect from the carpet and laid it at your feet, giving your interior a unique appearance.