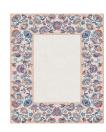

## Rug Charlotte Cherry

Rug ID TR2242

Material wool 55%, silk 45% Knot Density 100 knots/inch²

Pile Height 3 – 4mm
Technique hand-knotted

Size Options

250x300cm

270x360cm

300x400cm

## **Dentelle Collection**

Adapting traditional Richelieu lace patterns into delicate and luxurious rugs of exceptional quality. The combination of wool and silk, in a neutral color palette, will give your interior a unique flavor of something unusual in the use of classic ornaments in the rug.

The Richelieu lace design in the borders or center of the rug composition is the inspiration for the collection. We created a fabric effect from the carpet and laid it at your feet, giving your interior a unique appearance.