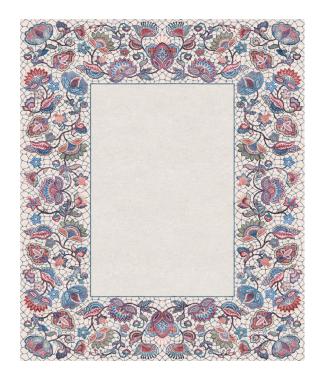

## Rug Charlotte Indigo

Rug ID TR2243

Material wool 55%, silk 45% Knot Density 100 knots/inch² Pile Height 3 – 4mm

Technique hand-knotted

Size Options

250x300cm

270x360cm

(300x400cm

## **Dentelle Collection**

Adapting traditional Richelieu lace patterns into delicate and luxurious rugs of exceptional quality. The combination of wool and silk, in a neutral color palette, will give your interior a unique flavor of something unusual in the use of classic ornaments in the rug.

The Richelieu lace design in the borders or center of the rug composition is the inspiration for the collection. We created a fabric effect from the carpet and laid it at your feet, giving your interior a unique appearance.