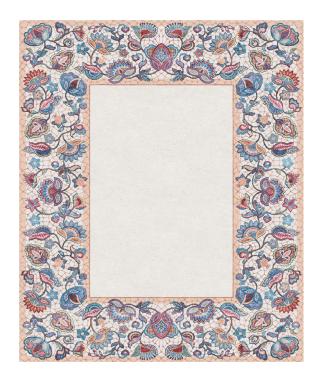

## Rug Charlotte Peach

Rug ID TR2244

Material wool 55%, silk 45% Knot Density 100 knots/inch² Pile Height 3 – 4mm

Technique hand-knotted

Size Options

250x300cm

270x360cm

300x400cm

## **Dentelle Collection**

Adapting traditional Richelieu lace patterns into delicate and luxurious rugs of exceptional quality. The combination of wool and silk, in a neutral color palette, will give your interior a unique flavor of something unusual in the use of classic ornaments in the rug.

The Richelieu lace design in the borders or center of the rug composition is the inspiration for the collection. We created a fabric effect from the carpet and laid it at your feet, giving your interior a unique appearance.