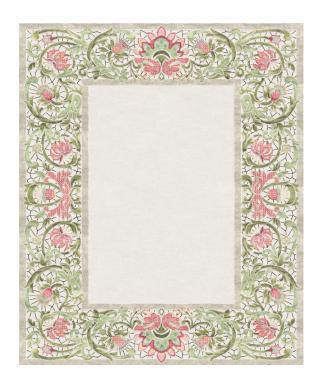

## Rug Clementine Artishoke

Rug ID TR2236

Material wool 47%, silk 53% Knot Density 100 knots/inch²

Pile Height 4 – 6mm
Technique hand-knotted

Size Options

250x300cm

270x360cm

300x400cm

## Color Options

TR1362 Clementine Terrestre

TR1360 Clementine Blanc

TR2236 Clementine Artishoke

TR2237 Clementine Muse Coral

TR2238 Clementine Marsala Blue

TR2239 Clementine Honey

TR2240 Clementine Sage