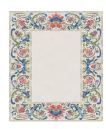

## Rug Clementine Artishoke

Rug ID TR2236

Material wool 47%, silk 53% Knot Density 100 knots/inch²

Pile Height 4 – 6mm
Technique hand-knotted

Size Options

250x300cm

270x360cm

300x400cm

## Color Options

TR1362 Clementine Terrestre

TR1360 Clementine Blanc

TR2236 Clementine Artishoke

TR2237 Clementine Muse Coral

TR2238 Clementine Marsala Blue

TR2239 Clementine Honey

TR2240 Clementine Sage