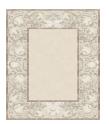

## Rug Clementine Honey

Rug ID TR2239

Material wool 47%, silk 53% Knot Density 100 knots/inch²

Pile Height 4 – 6mm
Technique hand-knotted

Size Options

250x300cm

270x360cm

300x400cm

## Color Options

TR1362 Clementine Terrestre

TR1360 Clementine Blanc

TR2236 Clementine Artishoke

TR2237 Clementine Muse Coral

TR2238 Clementine Marsala Blue

TR2239 Clementine Honey

TR2240 Clementine Sage