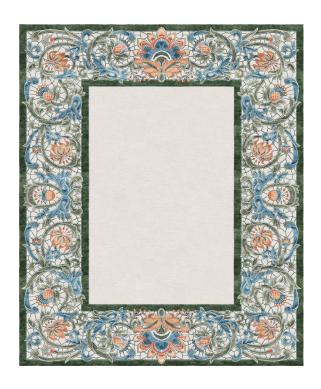

## **Dentelle Collection**

Adapting traditional Richelieu lace patterns into delicate and luxurious rugs of exceptional quality. The combination of wool and silk, in a neutral color palette, will give your interior a unique flavor of something unusual in the use of classic ornaments in the rug.

The Richelieu lace design in the borders or center of the rug composition is the inspiration for the collection. We created a fabric effect from the carpet and laid it at your feet, giving your interior a unique appearance.

## Color Options

TR1362 Clementine Terrestre

TR1360 Clementine Blanc

TR2236 Clementine Artishoke

TR2237 Clementine Muse Coral

TR2238 Clementine Marsala Blue

TR2239 Clementine Honey

TR2240 Clementine Sage