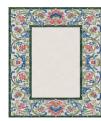

## Rug Clementine Marsala Blue

Rug ID TR2238

Material wool 47%, silk 53% Knot Density 100 knots/inch²

Pile Height 4 – 6mm
Technique hand-knotted

Size Options

250x300cm

270x360cm

300x400cm

## **Dentelle Collection**

Adapting traditional Richelieu lace patterns into delicate and luxurious rugs of exceptional quality. The combination of wool and silk, in a neutral color palette, will give your interior a unique flavor of something unusual in the use of classic ornaments in the rug.

The Richelieu lace design in the borders or center of the rug composition is the inspiration for the collection. We created a fabric effect from the carpet and laid it at your feet, giving your interior a unique appearance.