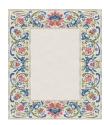

## Rug Clementine Marsala Blue

Rug ID TR2238

Material wool 47%, silk 53% Knot Density 100 knots/inch²

Pile Height 4 – 6mm
Technique hand-knotted

Size Options

250x300cm

270x360cm

300x400cm

## **Dentelle Collection**

Adapting traditional Richelieu lace patterns into delicate and luxurious rugs of exceptional quality. The combination of wool and silk, in a neutral color palette, will give your interior a unique flavor of something unusual in the use of classic ornaments in the rug.

The Richelieu lace design in the borders or center of the rug composition is the inspiration for the collection. We created a fabric effect from the carpet and laid it at your feet, giving your interior a unique appearance.