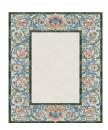

## Rug Clementine Marsala Blue

Rug ID TR2238

Material wool 47%, silk 53% Knot Density 100 knots/inch²

Pile Height 4 – 6mm
Technique hand-knotted

Size Options

250x300cm

270x360cm

300x400cm

## **Dentelle Collection**

Adapting traditional Richelieu lace patterns into delicate and luxurious rugs of exceptional quality. The combination of wool and silk, in a neutral color palette, will give your interior a unique flavor of something unusual in the use of classic ornaments in the rug.

The Richelieu lace design in the borders or center of the rug composition is the inspiration for the collection. We created a fabric effect from the carpet and laid it at your feet, giving your interior a unique appearance.