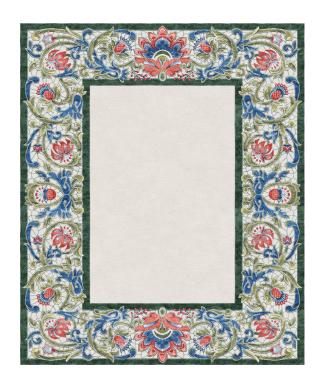

## Rug Clementine Marsala Blue

Rug ID TR2238

Material wool 47%, silk 53% Knot Density 100 knots/inch²

Pile Height 4 – 6mm
Technique hand-knotted

Size Options

250x300cm

270x360cm

300x400cm

## Color Options

TR1362 Clementine Terrestre

TR1360 Clementine Blanc

TR2236 Clementine Artishoke

TR2237 Clementine Muse Coral

TR2238 Clementine Marsala Blue

TR2239 Clementine Honey

TR2240 Clementine Sage