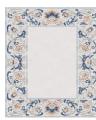

## Rug Clementine Marsala Blue

Rug ID TR2238

Material wool 47%, silk 53% Knot Density 100 knots/inch²

Pile Height 4 – 6mm
Technique hand-knotted

Size Options

250x300cm

270x360cm

300x400cm

## **Dentelle Collection**

Adapting traditional Richelieu lace patterns into delicate and luxurious rugs of exceptional quality. The combination of wool and silk, in a neutral color palette, will give your interior a unique flavor of something unusual in the use of classic ornaments in the rug.

The Richelieu lace design in the borders or center of the rug composition is the inspiration for the collection. We created a fabric effect from the carpet and laid it at your feet, giving your interior a unique appearance.