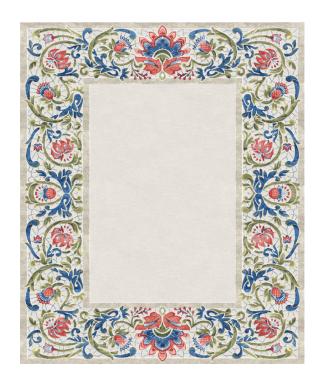

## Rug Clementine Muse Coral

Rug ID TR2237

Material wool 47%, silk 53% Knot Density 100 knots/inch²

Pile Height 4 – 6mm
Technique hand-knotted

Size Options

250x300cm

270x360cm

300x400cm

## Color Options

TR1362 Clementine Terrestre

TR1360 Clementine Blanc

TR2236 Clementine Artishoke

TR2237 Clementine Muse Coral

TR2238 Clementine Marsala Blue

TR2239
Clementine Honey

TR2240 Clementine Sage