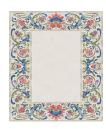

## Rug Clementine Muse Coral

Rug ID TR2237

Material wool 47%, silk 53% Knot Density 100 knots/inch²

Pile Height 4 – 6mm
Technique hand-knotted

Size Options

250x300cm

270x360cm

300x400cm

## Color Options

TR1362 Clementine Terrestre

TR1360 Clementine Blanc

TR2236 Clementine Artishoke

TR2237 Clementine Muse Coral

TR2238 Clementine Marsala Blue

TR2239
Clementine Honey

TR2240 Clementine Sage