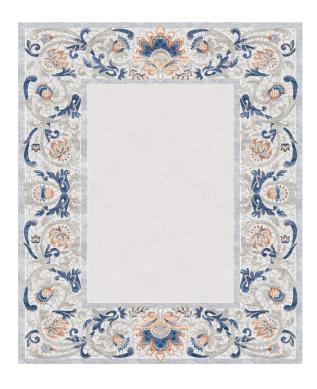

## Rug Clementine Sage

Rug ID TR2240

Material wool 47%, silk 53% Knot Density 100 knots/inch² Pile Height 4 – 6mm

Technique hand-knotted

Size Options

250x300cm

270x360cm

300x400cm

## **Dentelle Collection**

Adapting traditional Richelieu lace patterns into delicate and luxurious rugs of exceptional quality. The combination of wool and silk, in a neutral color palette, will give your interior a unique flavor of something unusual in the use of classic ornaments in the rug.

The Richelieu lace design in the borders or center of the rug composition is the inspiration for the collection. We created a fabric effect from the carpet and laid it at your feet, giving your interior a unique appearance.