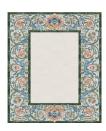

## Rug Clementine Sage

Rug ID TR2240

Material wool 47%, silk 53% Knot Density 100 knots/inch² Pile Height 4 – 6mm

Technique hand-knotted

Size Options

250x300cm

270x360cm

300x400cm

## Color Options

TR1362 Clementine Terrestre

TR1360 Clementine Blanc

TR2236 Clementine Artishoke

TR2237 Clementine Muse Coral

TR2238 Clementine Marsala Blue

TR2239 Clementine Honey

TR2240 Clementine Sage