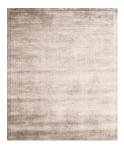

sobriety and elegance.

The simplicity ennobled by the use of high-quality fibers and careful handwork makes this solution suitable for residential, hospitality, and retail projects, with a choice of 6 different types of materials depending on the desired aesthetic and textural result: Bamboo Silk and Silk for a luminous effect, NZ wool for a matte result; Mohair, Cashmere, and Alpaca for incredibly soft surfaces, in pile heights ranging from 12 to 25mm.

The extreme quality of the fibers makes this a durable product, suitable for contract and domestic use, choosing from 3 standard sizes depending on the interior or customization in multiple and infinite shapes.

\* Other available materials on request (NZ Wool, Pure Silk, Alpaca, Mohair, Cashmere). \*\* 25mm for Alpaca

## Color Options



TRL2281\_2B Beige 2



TRL2281\_3B Beige 3



TRL2281\_4B Beige 4

## www.ateliertapisrouge.com