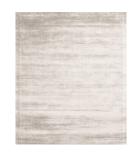

The simplicity ennobled by the use of high-quality fibers and careful handwork makes this solution suitable for residential, hospitality, and retail projects, with a choice of 6 different types of materials depending on the desired aesthetic and textural result: Bamboo Silk and Silk for a luminous effect, NZ wool for a matte result; Mohair, Cashmere, and Alpaca for incredibly soft surfaces, in pile heights ranging from 12 to 25mm.

The extreme quality of the fibers makes this a durable product, suitable for contract and domestic use, choosing from 3 standard sizes depending on the interior or customization in multiple and infinite shapes.

\* Other available materials on request (NZ Wool, Pure Silk, Alpaca, Mohair, Cashmere). \*\* 25mm for Alpaca

## Color Options



TRL2281\_2B Beige 2



TRL2281\_3B Beige 3



TRL2281\_4B Beige 4

## www.ateliertapisrouge.com