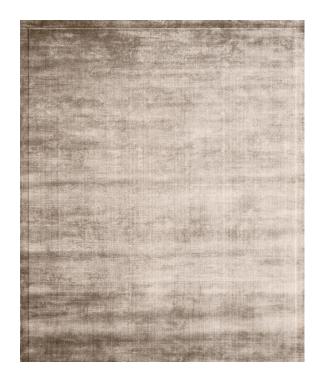

## Plain Luxe Collection Rug Beige 1

| TRL2281_1B   |
|--------------|
| Bamboo silk* |
| 12mm**       |
| hand-loomed  |
|              |

Size Options (250x300cm) (270x360cm) (300x400cm) (15x20cm)

## Plain Luxe Collection

Plain Luxe Rugs by Tapis Rouge is a collection of hand-loomed rugs woven in a single color and composed of 100 percent pure fiber. After a careful study of color, we have outlined eight timeless hues, each in four variations of intensity: from the lightest to the darkest shade, the hues are suitable to create the right match with any style or interior while maintaining sobriety and elegance.

The simplicity ennobled by the use of high-quality fibers and careful handwork makes this solution suitable for residential, hospitality, and retail projects, with a choice of 6 different types of materials depending on the desired aesthetic and textural result: Bamboo Silk and Silk for a luminous effect, NZ wool for a matte result; Mohair, Cashmere, and Alpaca for incredibly soft surfaces, in pile heights ranging from 12 to 25mm.