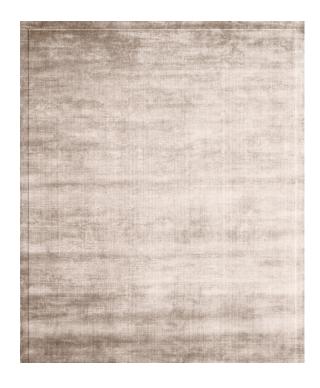

## Plain Luxe Collection Rug Beige 2

| Rug ID     | TRL2281_  |
|------------|-----------|
| Material   | Bamboo s  |
| Rug Height | 12mm**    |
| Technique  | hand-loom |
|            |           |

2B ilk\* ned

## **Color Options**

TRL2281\_1B Beige 1

TRL2281\_3B Beige 3

TRL2281\_4B Beige 4