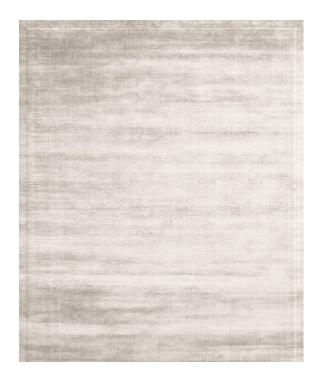

## Plain Luxe Collection Rug Beige 3

| TRL2281_3B   |
|--------------|
| Bamboo silk* |
| 12mm**       |
| hand-loomed  |
|              |