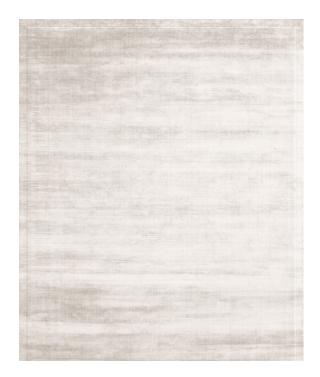

## Rug Beige 4

| Rug ID     | TRL2281_4B   |
|------------|--------------|
| Material   | Bamboo silk* |
| Rug Height | 12mm**       |
| Technique  | hand-loomed  |

## Plain Luxe Collection

Plain Luxe Rugs by Tapis Rouge is a collection of hand-loomed rugs woven in a single color and composed of 100 percent pure fiber. After a careful study of color, we have outlined eight timeless hues, each in four variations of intensity: from the lightest to the darkest shade, the hues are suitable to create the right match with any style or interior while maintaining sobriety and elegance.

The simplicity ennobled by the use of high-quality fibers and careful handwork makes this solution suitable for residential, hospitality, and retail projects, with a choice of 6 different types of materials depending on the desired aesthetic and textural result: Bamboo Silk and Silk for a luminous effect, NZ wool for a matte result; Mohair, Cashmere, and Alpaca for incredibly soft surfaces, in pile heights ranging from 12 to 25mm.