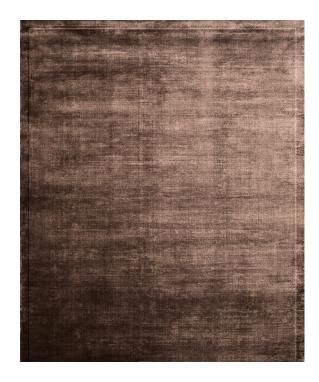

# **Plain Luxe Collection** Rug Brown 1

| Rug ID     | TRL2 |
|------------|------|
| Material   | Bamb |
| Rug Height | 12mm |
| Technique  | hand |

2282\_1B boo silk\* n\*\* -loomed

270x360cm

15x20cm

#### Plain Luxe Collection

Size Options

250x300cm

Plain Luxe Rugs by Tapis Rouge is a collection of hand-loomed rugs woven in a single color and composed of 100 percent pure fiber. After a careful study of color, we have outlined eight timeless hues, each in four variations of intensity: from the lightest to the darkest shade, the hues are suitable to create the right match with any style or interior while maintaining sobriety and elegance.

300x400cm

The simplicity ennobled by the use of high-quality fibers and careful handwork makes this solution suitable for residential, hospitality, and retail projects, with a choice of 6 different types of materials depending on the desired aesthetic and textural result: Bamboo Silk and Silk for a luminous effect, NZ wool for a matte result; Mohair, Cashmere, and Alpaca for incredibly soft surfaces, in pile heights ranging from 12 to 25mm.