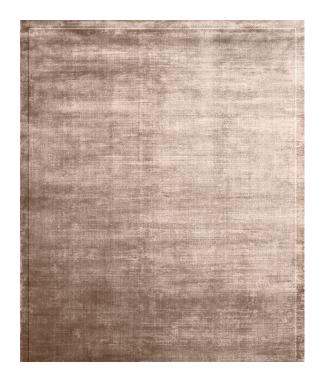

## Rug Brown 4

Rug ID TRL2282\_4B
Material Bamboo silk\*
Rug Height 12mm\*\*
Technique hand-loomed

Size Options

250x300cm

270x360cm

300x400cm

15x20cm