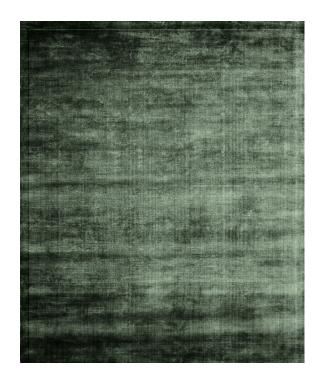

## Rug Green 1

Rug ID TRL2287\_1B
Material Bamboo silk\*
Rug Height 12mm\*\*
Technique hand-loomed

Size Options

250x300cm

270x360cm

300x400cm

15x20cm