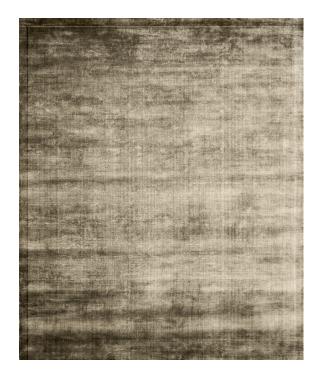

## Rug Green 3

| TRL22  |
|--------|
| Bambo  |
| 12mm*  |
| hand-l |
|        |

TRL2287\_3B Bamboo silk\* 12mm\*\* hand-loomed

270x360cm

(15x20cm

## **Color Options**

TRL2287\_1B Green 1

TRL2287\_2B Green 2

TRL2287\_4B Green 4