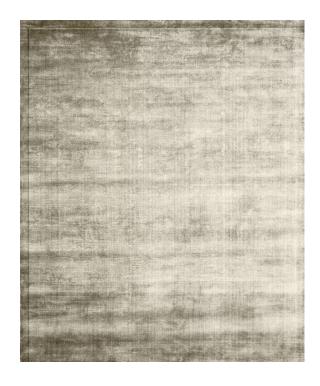

## Plain Luxe Collection Rug Green 4

| TRL2287_4B   |
|--------------|
| Bamboo silk* |
| l2mm**       |
| nand-loomed  |
|              |

250x300cm) (270x360cm) (300x400cm) (

\* Other available materials on request (NZ Wool, Pure Silk, Alpaca, Mohair, Cashmere). \*\* 25mm for Alpaca