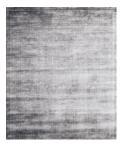

## Rug Grey 4

Rug ID TRL2280\_4B
Material Bamboo silk\*
Rug Height 12mm\*\*

Size Options

Technique

250x300cm

270x360cm

hand-loomed

300x400cm