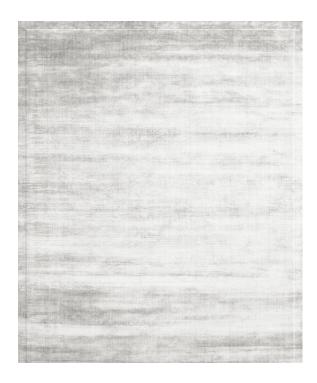

## Rug Grey 4

Rug ID TRL2280\_4B
Material Bamboo silk\*
Rug Height 12mm\*\*

Size Options

Technique

250x300cm

270x360cm

hand-loomed

300x400cm