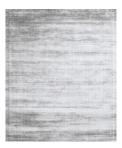

## Rug Grey 4

Rug ID TRL2280\_4B
Material Bamboo silk\*
Rug Height 12mm\*\*

Size Options

Technique

250x300cm

270x360cm

hand-loomed

300x400cm