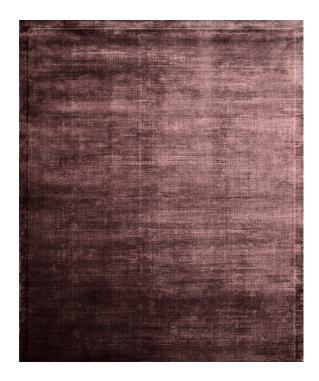

## Rug Orange 1

Rug ID TRL2284\_1B
Material Bamboo silk\*
Rug Height 12mm\*\*
Technique hand-loomed

Size Options

250x300cm

270x360cm

300x400cm

15x20cm

## Plain Luxe Collection

Plain Luxe Rugs by Tapis Rouge is a collection of hand-loomed rugs woven in a single color and composed of 100 percent pure fiber. After a careful study of color, we have outlined eight timeless hues, each in four variations of intensity: from the lightest to the darkest shade, the hues are suitable to create the right match with any style or interior while maintaining sobriety and elegance.