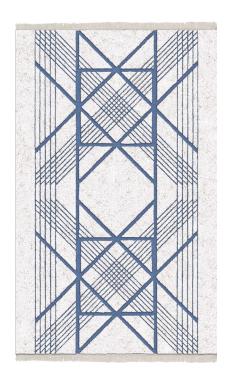

## Rug Bali Coast

Rug ID TR2004

Material wool 100%

Knot Density 60 knots/inch²

Pile Height 4-20mm

Technique hand-knotted

Size Options

124x200cm