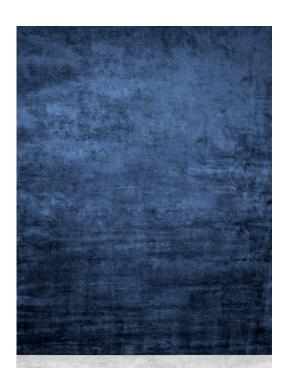

## Rug Color Block Deep Blue

Rug ID TR1596HB.1

Material bamboo silk 100% Knot Density 60 knots/inch²

Pile Height 5mm

Technique hand-knotted

Size Options

270x360cm

## Color Block Collection

The Color Block collection is a minimalist collection that serves as the foundation for the aesthetic vision of the Tapis Rouge brand. Calm and gentle tones quickly bring impact to your room for people who appreciate minimalism in any form. The smooth color scheme creates a crisp, sophisticated and refined look.