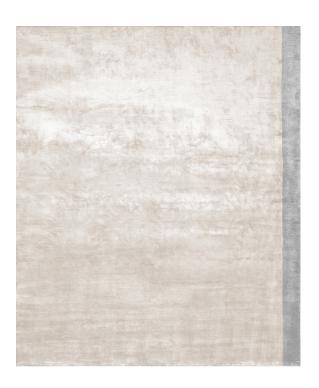

## Rug Color Block Silver

Rug ID TR1591HA.1

Material blend silk 94%, bamboo silk 6%

Knot Density 60 knots/inch<sup>2</sup>

Pile Height 5mm

Technique hand-knotted

Size Options

250x300cm

## Color Block Collection

The Color Block collection is a minimalist collection that serves as the foundation for the aesthetic vision of the Tapis Rouge brand. Calm and gentle tones quickly bring impact to your room for people who appreciate minimalism in any form. The smooth color scheme creates a crisp, sophisticated and refined look.

The Color-Block collection rugs are made from the finest quality material, 100% bamboo silk, with sandy tones of silk and a vast spectrum of nuances. Due to the varying heights of the weave row of the rug, certain types of monochromatic rugs have a welt effect. Hand-knotted rugs are woven in Nepal using the traditional unique techniques of the local artisans.