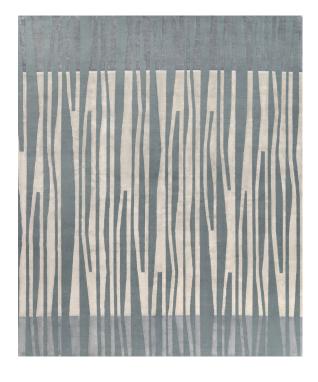

## Ambiance Collection Rug La Chapelle De Nuit

| Rug ID       |
|--------------|
| Material     |
| Knot Density |
| Pile Height  |
| Technique    |

TR1387.1 wool 53%, silk 47% 100 knots/inch<sup>2</sup> 4mm hand-knotted

## Ambiance Collection

The Ambiance Collection was born from a travel journal; Notes of textures, colors and materials, of which the imprint in memory slowly fades, synthesizes and crystallizes into new forms.

These hand-knotted rugs are made from high-quality silk and New Zealand wool, and feature graphic lines and geometric patterns playing on different levels of contrast to add a dynamic touch.

The collection is available in a range of warm, neutral tones, including yellow, beige, and blue, making it easy to find the perfect match for every interior design project.