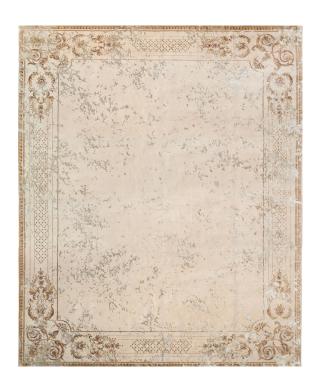

## Rug Ornate Stucco Antique White

Rug ID TR2115HB.1

Material wool 73%, bamboo silk 27%

Knot Density 100 knots/inch<sup>2</sup>

Pile Height 4mm

Technique hand-knotted

Size Options

270x360cm