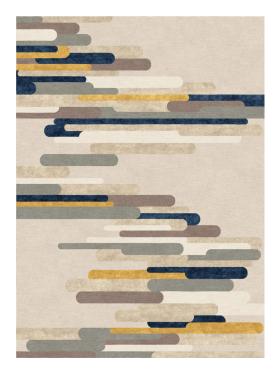

## Ambiance Collection Rug Rue Cler

Rug ID Material Knot Density Pile Height Technique TR1218.2 wool 70%, silk 30% 60 knots/inch<sup>2</sup> 6mm hand-knotted

Size Options

( 300x413cm

## Ambiance Collection

The Ambiance Collection was born from a travel journal; Notes of textures, colors and materials, of which the imprint in memory slowly fades, synthesizes and crystallizes into new forms.

These hand-knotted rugs are made from high-quality silk and New Zealand wool, and feature graphic lines and geometric patterns playing on different levels of contrast to add a dynamic touch.

The collection is available in a range of warm, neutral tones, including yellow, beige, and blue, making it easy to find the perfect match for every interior design project.