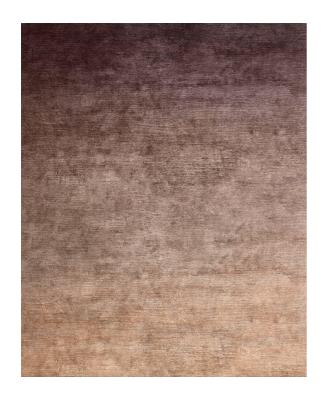

## Plain Luxe Rugs Collection Ombre Caffè

| Rug ID       | TR2346                                         |
|--------------|------------------------------------------------|
| Material     | bamboo silk 100%, pure silk 100%, NZ wool 100% |
| Pile Height  | 6-10mm                                         |
| Knot Density | 80 knots/inch <sup>2</sup>                     |
| Technique    | hand-knotted                                   |
|              |                                                |

## Plain Luxe Rugs Collection

The Ombre design from the Plain Luxe Rugs collection is hand-knotted from 100% pure fiber. Our design team has identified six shades, each with a stretch from light to deep intense color. Precious Emerald, Coffee Color, Royal Blue, Blue with Purple, Sand Color, Deep Grey, Ruby Red...

## **Color Options**

TR2346

Ombre Caffè

TR2347 Ombre Verde Gioiello

TR2348 Ombre Rosso Rubino

TR2349 Ombre Blu Reale

TR2350 Ombre Blu Porpora

TR2351 Ombre Grigio Intenso