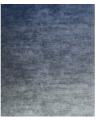

## Plain Luxe Rugs Collection Ombre Caffè

| Rug ID       | TR2346                                         |
|--------------|------------------------------------------------|
| Material     | bamboo silk 100%, pure silk 100%, NZ wool 100% |
| Pile Height  | 6-10mm                                         |
| Knot Density | 80 knots/inch <sup>2</sup>                     |
| Technique    | hand-knotted                                   |
|              |                                                |

## Plain Luxe Rugs Collection

The Ombre design from the Plain Luxe Rugs collection is hand-knotted from 100% pure fiber. Our design team has identified six shades, each with a stretch from light to deep intense color. Precious Emerald, Coffee Color, Royal Blue, Blue with Purple, Sand Color, Deep Grey, Ruby Red...